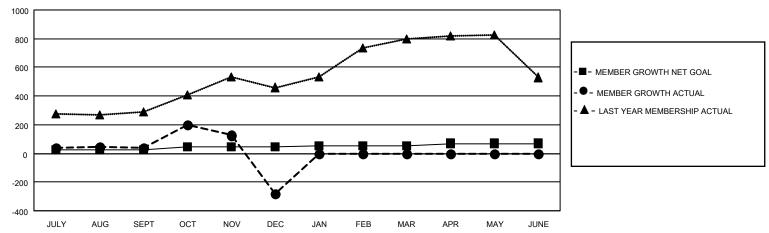

### GOALS AND ACTUAL MEMBERS CUMULATIVE

| DROPPED CLUBS: 13 |     | 52 CLUBS OF 148 ADDED 1 OR<br>MORE NEW MEMBERS | GENDER DISTRIBUTION             |                                |  |
|-------------------|-----|------------------------------------------------|---------------------------------|--------------------------------|--|
|                   |     |                                                | MALE<br>FEMALE                  | 2,472 (77.86%)<br>703 (22.14%) |  |
| DROPPED MEMBERS   |     |                                                | NON BINARY PREFER NOT TO ANSWER | 0 (0.00%)<br>0 (0.00%)         |  |
| DECEASED          | 0   |                                                | THE ENTITY TO ANOWER            | 0 (0.0070)                     |  |
| CLUB CANCELLED    | 179 | CLICK HERE FOR CUMULATIVE                      | TOTAL FAMILY UNIT MEMBERS       | 2,419                          |  |
| OTHER             | 502 | MEMBERSHIP DATA                                |                                 |                                |  |
| TOTAL             | 681 |                                                | FAMILY MEMBERS PAYING HAI       | LF DUES 1,810                  |  |

## District 305 N1

| Clubs RESULTS FOR 2022-2023 |   |   |    | Members RESULTS FOR 2022-2023 |    |     |     |
|-----------------------------|---|---|----|-------------------------------|----|-----|-----|
|                             |   |   |    |                               |    |     |     |
| JULY/AUG/SEPT               | 5 | 0 | 2  | JULY/AUG/SEPT                 | 25 | 153 | 112 |
| OCT/NOV/DEC                 | 2 | 2 | 11 | OCT/NOV/DEC                   | 20 | 260 | 569 |
| JAN/FEB/MAR                 | 1 | 0 | 0  | JAN/FEB/MAR                   | 10 | 0   | 0   |
| APR/MAY/JUNE                | 2 | 0 | 0  | APR/MAY/JUNE                  | 15 | 0   | 0   |