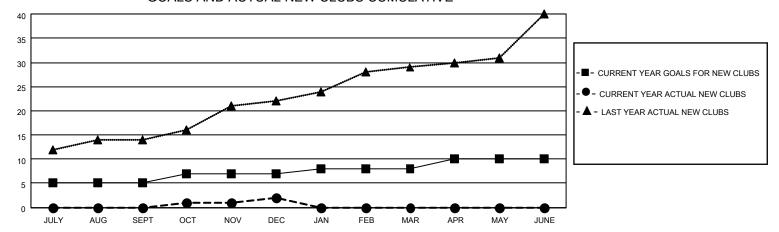

### GOALS AND ACTUAL NEW CLUBS CUMULATIVE

## District 305 N1

| Clubs RESULTS FOR 2022-2023 |   |   |    | Members RESULTS FOR 2022-2023 |    |     |     |
|-----------------------------|---|---|----|-------------------------------|----|-----|-----|
|                             |   |   |    |                               |    |     |     |
| JULY/AUG/SEPT               | 5 | 0 | 2  | JULY/AUG/SEPT                 | 25 | 153 | 112 |
| OCT/NOV/DEC                 | 2 | 2 | 11 | OCT/NOV/DEC                   | 20 | 260 | 569 |
| JAN/FEB/MAR                 | 1 | 0 | 0  | JAN/FEB/MAR                   | 10 | 0   | 0   |
| APR/MAY/JUNE                | 2 | 0 | 0  | APR/MAY/JUNE                  | 15 | 0   | 0   |